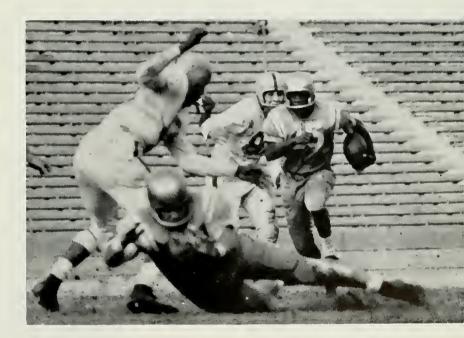

THE MOST SPECTACULAR EVENTS THAT OCCURS EACH FALL DURING MEN'S WEEK.

IRV DRASNIN WASTED ND TIME WHEN HE GOT THAT BALL DURING THE TRADITIONAL DAILY BRUIN-DAILY TROJAN BLOOD BOWL BATTLE WHICH PRECEDED THE EXCITING PCC FOOTBALL GAME BETWEEN UCLA AND USC

# DING SC

CLIMAXING MEN'S WEEK WAS THE UCLA-USC GAME WHICH SENT THE BRUINS TO THE ROSE BOWL HALF-TIME ACTIVITIES BROUGHT LAUGHTER AND CHEERS FROM THE BRUIN ROOTING SECTION AS A GREAT BRUIN DONKEY IMITATED THE TROJAN WARRIOR MOUNTED ON A WHITE STALLION. DURING THE GAME, SAM BROWN CONTINUED TO DAMPEN THE SC SPIRIT AS HE REPEATEDLY CRASHED THEIR LINE